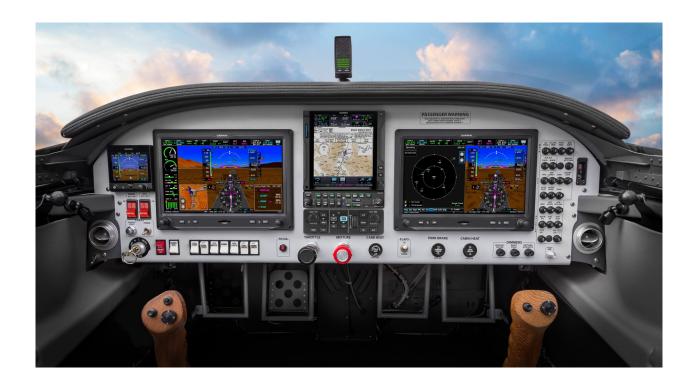

Uniflight Global delivers the most advanced and current technology for avionics integration in customizing aircraft cockpits. Whether you are considering modifications, upgrades or completion services, our experienced engineering and design teams utilize state-of-the-art equipment including a CAD operated panel cutter to ensure the complete project exceeds your expectations. From active traffic alerting systems, to synthetic vision, XM satellite weather, glass panel EFIS and autopilot installations, our factory trained technicians will implement your vision in creating a world class reality.